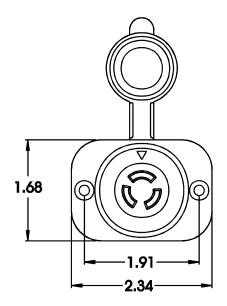

ON SHEET**

2655 Napa Valley Corp. Dr., Napa, CA 94558

(707) 226-8600 FAX: (707) 226-9670 Date: October, 2002 Rev: 00

Receptacle, locking 3-wire

## **Catalog Number: 12VBR**

Item: Receptacle, locking, 3-wire.

Mates with 12VBP plug.

Rating: 48V dc max.

Materials: All rigid plastic parts are heat resistant, glass-filled nylon.

Contacts are one-piece solid brass, .032" thick, nickel plated.

Closure cap is molded flexible vinyl.

Terminals: Tempered brass, lug style, Perma-Lock<sup>TM</sup> design.

Accommodates 10 and 8 AWG wire.

Terminal Identification: Terminal openings are identified by numbers.

Overall Design: Provided with locknut for rear mounting.

Optional mounting plate for front mounting.

Optional angle plate for mounting beneath a surface or structure.

## Dimensions: