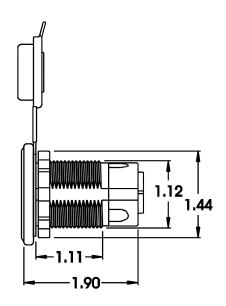

SHEET**

2655 Napa Valley Corp. Dr., Napa, CA 94558

(707) 226-8600 FAX: (707) 226-9670 Date: October, 2002 Rev: 00

Receptacle, locking 3-wire

## **Catalog Number: 12VBR**

Item: Receptacle, locking, 3-wire.

Mates with 12VBP plug.

Rating: 48V dc max.

Materials: All rigid plastic parts are heat resistant, glass-filled nylon.

Contacts are one-piece solid brass, .032" thick, nickel plated.

Closure cap is molded flexible vinyl.

Terminals: Tempered brass, lug style, Perma-Lock<sup>TM</sup> design.

Accommodates 10 and 8 AWG wire.

Terminal Identification: Terminal openings are identified by numbers.

Overall Design: Provided with locknut for rear mounting.

Optional mounting plate for front mounting.

Optional angle plate for mounting beneath a surface or structure.

## Dimensions: