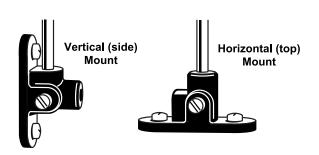

## WINDEX J-BASE

**INSTRUCTIONS** 

## #3125 J-BASE for Windex 10.Sport

Spare or replacement for the base that comes standard with Windex 10.Sport.

## #3155 J-BASE for Windex 15

This optional mount for Windex 15 provides more versatility and reduces overall weight aloft by 15 grams when substituted for standard Windex 15 mounting base.

The J-Base comes with two #10 (5 mm) self-tapping screws. Drill a pilot hole in mast, apply silicone sealant or Locktite® and screw into mast. Installation of J-Base can also be accomplished by tapping the mast for 3/16" (5 mm) machine screws or by using epoxy putty to affix base to the mast.