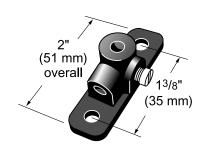

## #3155 J-BASE for Windex 15

This optional mount for Windex 15 provides more versatility and reduces overall weight aloft by 15 grams when substituted for standard Windex 15 mounting base.

The J-Base comes with two #10 (5 mm) self-tapping screws. Drill a pilot hole in mast, apply silicone sealant or Locktite® and screw into mast. Installation of J-Base can also be accomplished by tapping the mast for 3/16" (5 mm) machine screws or by using epoxy putty to affix base to the mast.