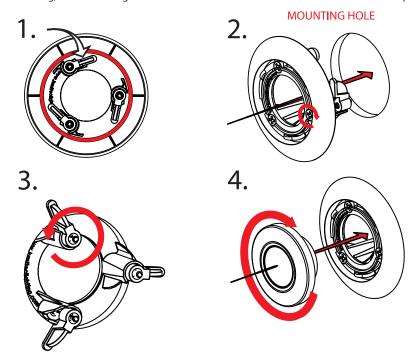

## Adapter Retrofit Kit

- 1. Make sure mounting feet are rotated inward to allow proper fit through the mounting hole
- 2. Insert Retrofit Bracket into mounting hole up to 2.75" in diameter
- 3. Tighten 3 #6 mounting screws until adapter is firm against the mounting surface
- 4. After wiring, insert Down Light into the Retrofit Bracket and rotate clockwise to secure it in place